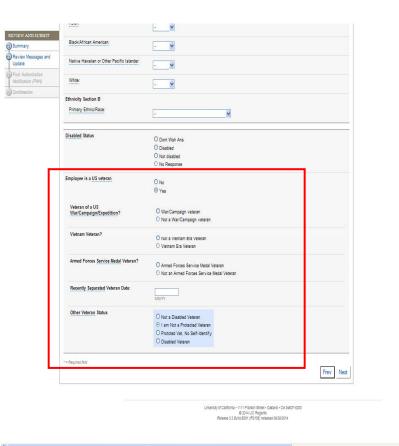

New employees are asked to:

- Section 1A Specify if they are of Hispanic, Latino, or Other Spanish origin
  - This is a single Yes/No response
  - Select <u>one or more</u> races from the following list of five choices
    - American Indian or Alaska Native
    - o Asian
    - o Black/African American
    - Native Hawaiian or Other Pacific Islander
    - o White
- Section 1B Select one primary race/ethnicity category with which they most closely identify from the following list
  - American Indian or Alaska Native
  - o **Asian** 
    - Chinese/Chinese American
    - Filipino/Pilipino
    - Japanese/Japanese American
    - Native Hawaiian or Other Pacific Islander
    - Pakistani/East Indian
    - Other Asian
  - Black/African American (not of Hispanic origin)
  - o **Hispanic** 
    - Mexican/Mexican American/Chicano
    - Latin American/Latino
    - Other Spanish/Spanish American
  - White (not of Hispanic origin)
- Section 2 Self-identify disability status
- Section 3 Select one or more of the protected veteran classifications from the following list of choices
  - o Disabled Veteran
  - o Recently Separated Veteran
  - o Active Wartime or Campaign Badge Veteran
  - o Armed Forces Service medal Veteran
  - o Vietnam Era Veteran

# RECORDING OF RACE, ETHNICITY, DISABILITY AND VETERAN STATUS INFORMATION IN WEB NEW HIRE

All the elements of Form U5605 are captured on the Personal Information screen of the Web New Hire application.

|                                                                                                                                         |                                                                        |                                                                                                 | ~ |
|-----------------------------------------------------------------------------------------------------------------------------------------|------------------------------------------------------------------------|-------------------------------------------------------------------------------------------------|---|
| ? Application Overview                                                                                                                  | 2. Personal Information                                                |                                                                                                 |   |
| ENTRY SCREENS    Employee Identification  Personal Information                                                                          | • As a Federal contractor, the Univers<br>background of its employees. | ity of California is required to collect and report information regarding the ethnic and racial |   |
| Address & Disclosures     Address & Disclosures     Citizenship & Taxes     Employment Information     Appointments &     Distributions | * Sex:                                                                 |                                                                                                 |   |
| 7 Education<br>8 Pay Disposition                                                                                                        | Ethnicity Section 1<br>Hispanic, Latino, or Other Spanish Origin:      | Y-Ves V                                                                                         |   |
| REVIEW AND SUBMIT                                                                                                                       | American Indian or Alaska Native:                                      | 💌                                                                                               |   |
| Review Messages and     Update                                                                                                          | Asian:                                                                 | 💌                                                                                               |   |
| 11 Post Authorization<br>Notification (PAN)                                                                                             | Black/African American:                                                | - •                                                                                             |   |
| 12 IDOC                                                                                                                                 | Native Hawaiian or Other Pacific Islander:                             |                                                                                                 |   |
|                                                                                                                                         | White:                                                                 | V                                                                                               |   |
|                                                                                                                                         | Ethnicity Section 2<br>Primary Ethnic/Race:                            | U - Unknown                                                                                     |   |
|                                                                                                                                         | Disabled Status                                                        | <ul> <li>○ Disabled</li> <li>○ Not disabled</li> </ul>                                          |   |
|                                                                                                                                         | Employee is a US veteran                                               | © No<br>O Yes                                                                                   |   |
|                                                                                                                                         | ** Repired felt                                                        |                                                                                                 |   |