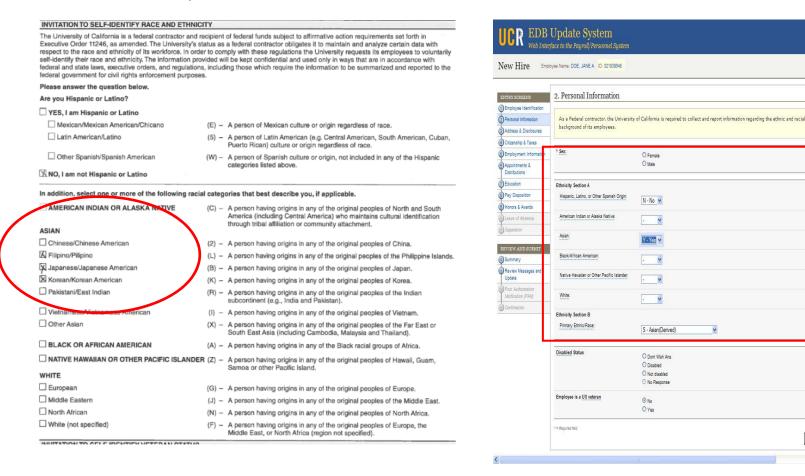

New employees are asked to:

- Section 1A Specify if they are of Hispanic, Latino, or Other Spanish origin
  - This is a single Yes/No response
  - Select <u>one or more</u> races from the following list of five choices
    - American Indian or Alaska Native
    - o Asian
    - o Black/African American
    - Native Hawaiian or Other Pacific Islander
    - o White
- Section 1B Select one primary race/ethnicity category with which they most closely identify from the following list
  - American Indian or Alaska Native
  - o **Asian** 
    - Chinese/Chinese American
    - Filipino/Pilipino
    - Japanese/Japanese American
    - Native Hawaiian or Other Pacific Islander
    - Pakistani/East Indian
    - Other Asian
  - Black/African American (not of Hispanic origin)
  - o **Hispanic** 
    - Mexican/Mexican American/Chicano
    - Latin American/Latino
    - Other Spanish/Spanish American
  - White (not of Hispanic origin)
- Section 2 Self-identify disability status
- Section 3 Select one or more of the protected veteran classifications from the following list of choices
  - o Disabled Veteran
  - o Recently Separated Veteran
  - o Active Wartime or Campaign Badge Veteran
  - o Armed Forces Service medal Veteran
  - o Vietnam Era Veteran

# RECORDING OF RACE, ETHNICITY, DISABILITY AND VETERAN STATUS INFORMATION IN WEB NEW HIRE

All the elements of Form U5605 are captured on the Personal Information screen of the Web New Hire application.