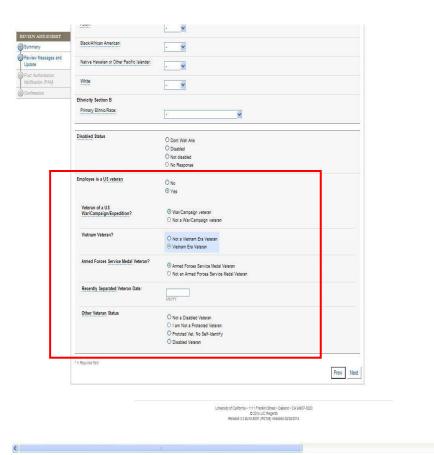

#### RECORDING RACE, ETHNICITY, DISABILITY AND VETERAN STATUS IN WEB NEW HIRE

#### MULTIPLE RACE/ETHNICITY INDICATOR FIELDS

All the elements of the revised Form U5605 will continue to be entered on the Personal Information screen of the Web New Hire application. Ethnicity Section A fields will continue to record the consolidated responses from the Invitation to Self-Identify Race and Ethnicity Section of the form as follows:

HISPANIC INDICATOR AFRICAN AMERICAN INDICATOR AMERICAN INDIAN INDICATOR ASIAN INDICATOR NATIVE HAWAIIAN INDICATOR WHITE INDICATOR

All fields will continue to be one character alphanumeric - 'Y' for yes, 'N' for No, or blank (default).