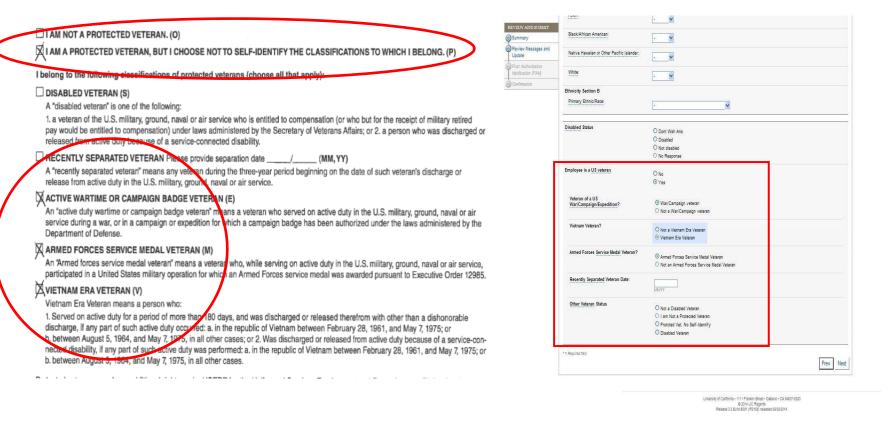

Additionally, employees will be asked to identify their protected veteran status based on the options listed in the Invitation to Self-Identify Veteran Status section of the form. New hires will be asked to identify if they belong to one or more of the classifications of protected veterans listed on the form. Individuals may choose all that apply.

Individuals who are protected veterans but do not wish to disclose the specific classification to which they belong, will have the option to select "I am a protected veteran, but I choose not to self-identify the classification to which I belong". If none of the protected categories listed on the form are applicable, they will have the option to indicate that they do not belong to a classification of protected veterans.

- European
- North African
- Middle Eastern
- White (not specified)
- Invitation to Self-Identify Veteran Status Section Select <u>one or more</u> of the protected veteran classifications from the following list of choices
  - o Disabled Veteran
  - o Recently Separated Veteran
  - o Active Wartime or Campaign Badge Veteran
  - o Armed Forces Service medal Veteran
  - o Vietnam Era Veteran
  - Select if individual does not wish to disclose protected veteran status
    - o I am a protected veteran, but I choose not to self-identify the classification to which I belong
  - Select if individual is not a protected veteran
    - o I am not a protected veteran