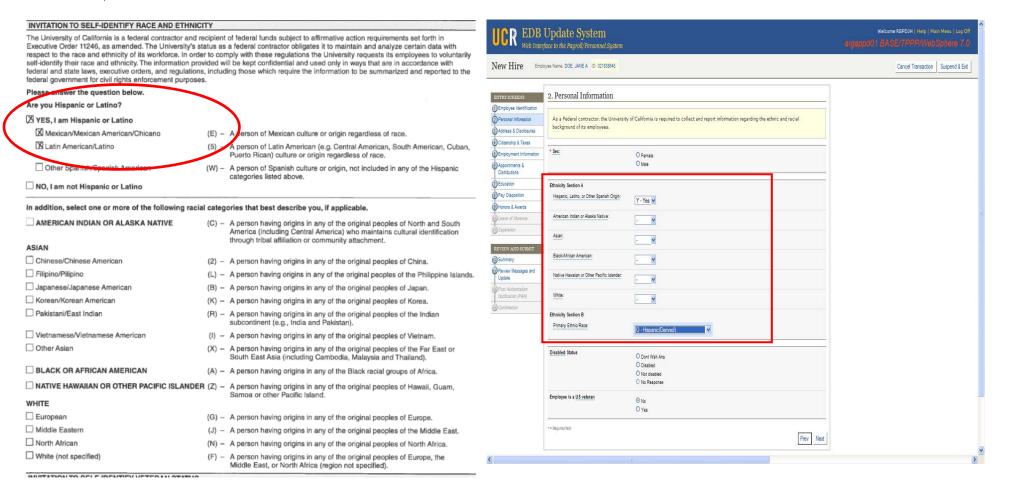

New employees are asked to:

- Section 1A Specify if they are of Hispanic, Latino, or Other Spanish origin
  - This is a single Yes/No response
  - Select <u>one or more</u> races from the following list of five choices
    - American Indian or Alaska Native
    - o Asian
    - o Black/African American
    - Native Hawaiian or Other Pacific Islander
    - o White
- Section 1B Select one primary race/ethnicity category with which they most closely identify from the following list
  - American Indian or Alaska Native
  - o **Asian** 
    - Chinese/Chinese American
    - Filipino/Pilipino
    - Japanese/Japanese American
    - Native Hawaiian or Other Pacific Islander
    - Pakistani/East Indian
    - Other Asian
  - Black/African American (not of Hispanic origin)
  - o **Hispanic** 
    - Mexican/Mexican American/Chicano
    - Latin American/Latino
    - Other Spanish/Spanish American
  - White (not of Hispanic origin)
- Section 2 Self-identify disability status
- Section 3 Select one or more of the protected veteran classifications from the following list of choices
  - o Disabled Veteran
  - o Recently Separated Veteran
  - o Active Wartime or Campaign Badge Veteran
  - o Armed Forces Service medal Veteran
  - o Vietnam Era Veteran

# RECORDING OF RACE, ETHNICITY, DISABILITY AND VETERAN STATUS INFORMATION IN WEB NEW HIRE

All the elements of Form U5605 are captured on the Personal Information screen of the Web New Hire application.