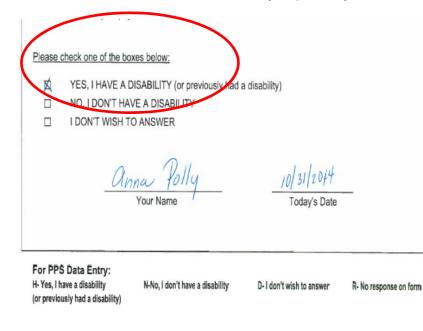

Lastly, as required under Section 503 regulations effective March 24, 2014, new employees will be provided a copy of the OFCCP approved *"Voluntary Self-identification of Disability"* form (*OFCCP form CC-305/OMB Control Number 1250-0005*). (See Appendix C)

Complete the new Voluntary Self-Identification of Disability form (*OFCCP form CC-305/OMB Control Number 1250-0005*) wand

- Select their disability status based on the following options
  - o Yes, I have a disability (or previously had a disability)
  - o No, I don't have a disability
  - o I don't wish to answer