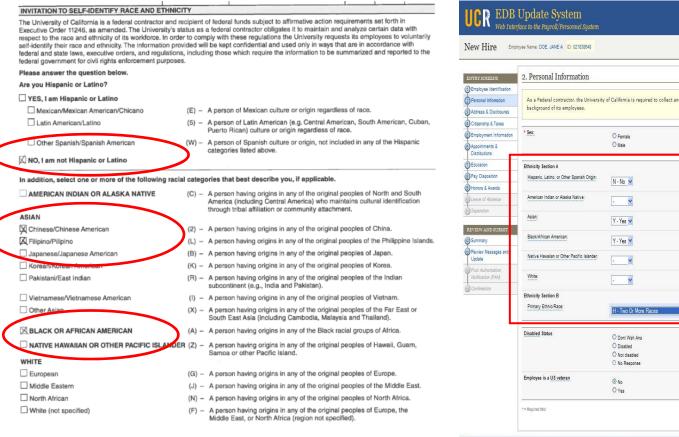

New employees are asked to:

- Section 1A Specify if they are of Hispanic, Latino, or Other Spanish origin
  - This is a single Yes/No response
  - Select <u>one or more</u> races from the following list of five choices
    - American Indian or Alaska Native
    - o Asian
    - o Black/African American
    - Native Hawaiian or Other Pacific Islander
    - o White
- Section 1B Select one primary race/ethnicity category with which they most closely identify from the following list
  - American Indian or Alaska Native
  - o **Asian** 
    - Chinese/Chinese American
    - Filipino/Pilipino
    - Japanese/Japanese American
    - Native Hawaiian or Other Pacific Islander
    - Pakistani/East Indian
    - Other Asian
  - Black/African American (not of Hispanic origin)
  - o **Hispanic** 
    - Mexican/Mexican American/Chicano
    - Latin American/Latino
    - Other Spanish/Spanish American
  - White (not of Hispanic origin)
- Section 2 Self-identify disability status
- Section 3 Select one or more of the protected veteran classifications from the following list of choices
  - o Disabled Veteran
  - o Recently Separated Veteran
  - o Active Wartime or Campaign Badge Veteran
  - o Armed Forces Service medal Veteran
  - o Vietnam Era Veteran

# RECORDING OF RACE, ETHNICITY, DISABILITY AND VETERAN STATUS INFORMATION IN WEB NEW HIRE

All the elements of Form U5605 are captured on the Personal Information screen of the Web New Hire application.

|                                                                                                                                         |                                                                        |                                                                                                 | ~ |
|-----------------------------------------------------------------------------------------------------------------------------------------|------------------------------------------------------------------------|-------------------------------------------------------------------------------------------------|---|
| ? Application Overview                                                                                                                  | 2. Personal Information                                                |                                                                                                 |   |
| ENTRY SCREENS    Employee Identification  Personal Information                                                                          | • As a Federal contractor, the Univers<br>background of its employees. | ity of California is required to collect and report information regarding the ethnic and racial |   |
| Address & Disclosures     Address & Disclosures     Citizenship & Taxes     Employment Information     Appointments &     Distributions | * Sex:                                                                 |                                                                                                 |   |
| 7 Education<br>8 Pay Disposition                                                                                                        | Ethnicity Section 1<br>Hispanic, Latino, or Other Spanish Origin:      | Y-Ves V                                                                                         |   |
| REVIEW AND SUBMIT                                                                                                                       | American Indian or Alaska Native:                                      | 💌                                                                                               |   |
| Review Messages and     Update                                                                                                          | Asian:                                                                 | 💌                                                                                               |   |
| 11 Post Authorization<br>Notification (PAN)                                                                                             | Black/African American:                                                | - •                                                                                             |   |
| 12 IDOC                                                                                                                                 | Native Hawaiian or Other Pacific Islander:                             |                                                                                                 |   |
|                                                                                                                                         | White:                                                                 | V                                                                                               |   |
|                                                                                                                                         | Ethnicity Section 2<br>Primary Ethnic/Race:                            | U - Unknown                                                                                     |   |
|                                                                                                                                         | Disabled Status                                                        | <ul> <li>○ Disabled</li> <li>○ Not disabled</li> </ul>                                          |   |
|                                                                                                                                         | Employee is a US veteran                                               | © No<br>O Yes                                                                                   |   |
|                                                                                                                                         | ** Repired felt                                                        |                                                                                                 |   |