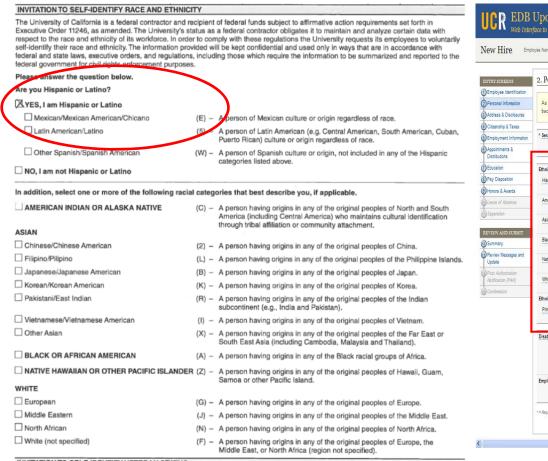

New employees are asked to:

- Section 1A Specify if they are of Hispanic, Latino, or Other Spanish origin
  - This is a single Yes/No response
  - Select <u>one or more</u> races from the following list of five choices
    - American Indian or Alaska Native
    - o Asian
    - o Black/African American
    - Native Hawaiian or Other Pacific Islander
    - o White
- Section 1B Select one primary race/ethnicity category with which they most closely identify from the following list
  - American Indian or Alaska Native
  - o **Asian** 
    - Chinese/Chinese American
    - Filipino/Pilipino
    - Japanese/Japanese American
    - Native Hawaiian or Other Pacific Islander
    - Pakistani/East Indian
    - Other Asian
  - Black/African American (not of Hispanic origin)
  - o **Hispanic** 
    - Mexican/Mexican American/Chicano
    - Latin American/Latino
    - Other Spanish/Spanish American
  - White (not of Hispanic origin)
- Section 2 Self-identify disability status
- Section 3 Select one or more of the protected veteran classifications from the following list of choices
  - o Disabled Veteran
  - o Recently Separated Veteran
  - o Active Wartime or Campaign Badge Veteran
  - o Armed Forces Service medal Veteran
  - o Vietnam Era Veteran

# RECORDING OF RACE, ETHNICITY, DISABILITY AND VETERAN STATUS INFORMATION IN WEB NEW HIRE

All the elements of Form U5605 are captured on the Personal Information screen of the Web New Hire application.