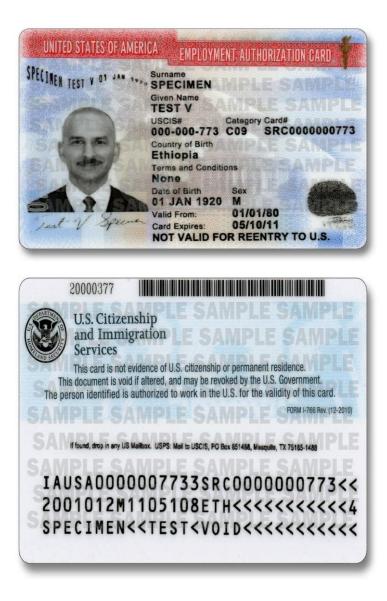

555123ABC6GBR6502056F0412236IFLND00AMS803085

Employment Authorization Document (Card) that contains a photograph (Form I-766)

Foreign passport with Form I-94 or Form I-94A, Arrival/Departure Report bearing the same name as the passport and containing an endorsement of the alien's nonimmigrant status that authorizes such alien to work for a specific employer incident to this status.