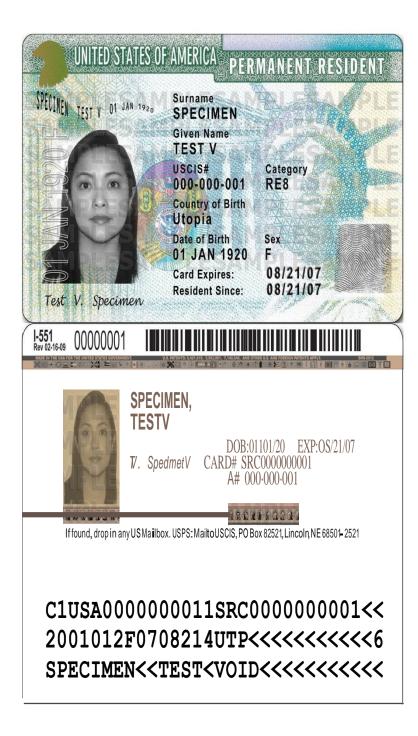

#### U.S. Passport or U.S. Passport Card

Permanent Resident Card or Alien Registration Receipt Card (Form 1-551)

Foreign passport that contains a temporary 1-551stamp or temporary 1-551 printed notation on a machine-readable immigrant visa (MRIV) [Note that this document is subject to <u>reverification</u>]